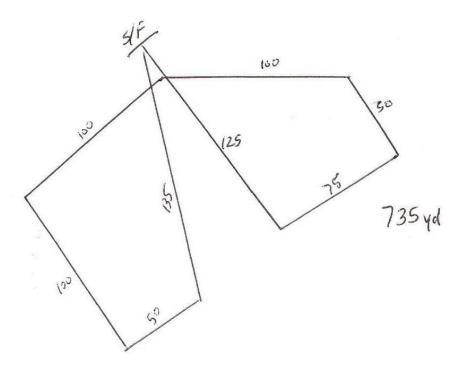

#### **COURSE PLANS**

TSA reserves the right to alter the course plan as required by weather and/or field conditions on the day of the trial. Course plan will be reversed for finals and again for run-offs.

### Friday (735 yards)

First time entered dogs must have a copy of their registration paper and the completed ASFA certification form or waiver form to send to ASFA with the entry form (s). Unless these two additional documents are presented at the time of entry, the entry will not be accepted.