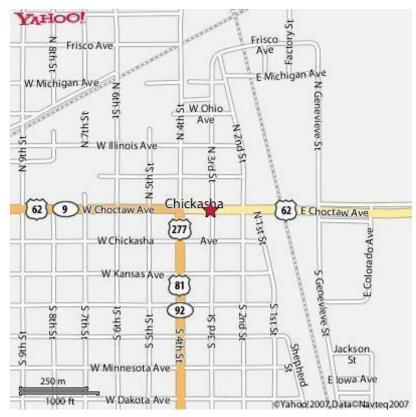

#### **Directions to trial site**

From the North on I-44 -- take Exit 83, US-62 toward Chickasha, Turn RIGHT onto US-277 S / US-62 W / OK-9 W / OK-92 S. -- End at **500 E** Choctaw Ave

From the West on I-40 – Exit to I-44 -- take Exit 83, US-62 toward Chickasha,

Turn RIGHT onto US-277 S / US-62 W / OK-9 W / OK-92 S. -- End at  $\bf 500$  E

#### **Choctaw Ave**

GoTo <u>www.ASFA.org</u> for online Rulebook, Policies, Contacts, Clubs Trial Schedules, Trial Results & much more

# AMERICAN SIGHTHOUND FIELD ASSOCIATION (ASFA) ALL-BREED LURE FIELD TRIAL ~ REGION 4

Friday Nov 18, 2022

Grady County Fair Grounds and Expo Center 500 E. Choctaw

Chickasha, Oklahoma

**Pre-enties close Nov 16, 2022,** at FTS address \$18 first entry